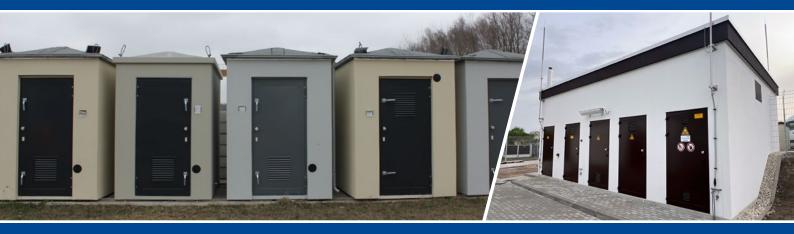

## Adaptable construction

What makes our prefabricated buildings truly unique is their adaptable construction. We offer various construction methods, including slab and sandwich construction in variable dimensions and with or without basements. Our building types can be combined with each other to create customized multi-building complexes. But the flexibility does not end there: we enable the individual arrangement of partition walls, offer various intermediate floors and cable entry systems, as well as customized ventilation systems.

### Versatile and adaptable

For complete pumping stations, our prefabricated buildings can be combined with our channel structures. As an option, we also offer professional on-site installation by our skilled specialists to ensure maximum convenience and efficiency. Discover the versatility and adaptability of our prefabricated buildings, which are suitable for almost any application.