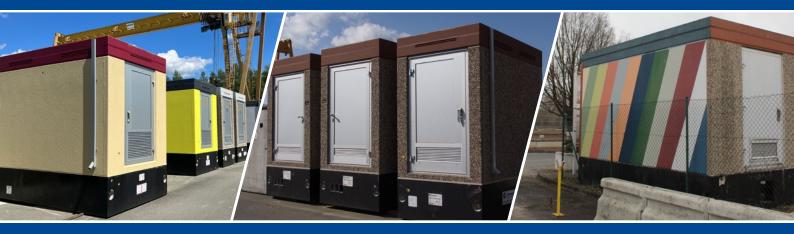

### Prefabricated buildings from Lauchhammer - quality for more than 30 years

Our product line of prefabricated buildings represents an outstanding core competence of BFL. These buildings are versatile and have been specially developed for various applications, including rail switch heating stations, switching and transformer stations, telecommunications stations, pumping stations, gas pressure regulating stations or railroad crossing houses.

### Individual facade design

The exterior design of our prefabricated buildings is also customizable, from textured render to exposed aggregate concrete or clinker brick to your RAL color of choice. Wood paneling or a design in exposed concrete look, both smooth and textured, are also possible.