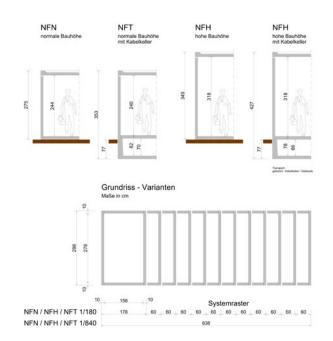

## Adaptable construction

What makes our prefabricated buildings truly unique is their adaptable construction. We offer various construction methods, including slab and sandwich construction in variable dimensions and with or without basements. Our building types can be combined with each other to create customized multi-building complexes. But the flexibility does not end there: we enable the individual arrangement of partition walls, offer various intermediate floors and cable entry systems, as well as customized ventilation systems.