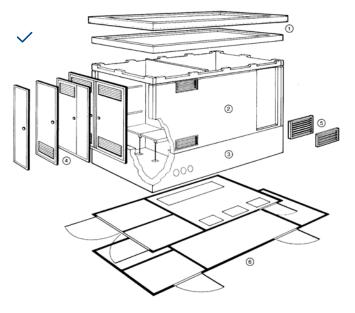

### **Comprehensive equipment**

The basic version of the prefabricated buildings is already extensively equipped at the factory:

- Doors
- Roof drainage system
- Supply and extraction elements
- Cable entries
- Cable basement with intermediate floor

- 1 Roof panels
- 2 Walls
- 3 Installation basement
- 4 Doors
- 5 Ventilation grid
- 6 Variable floor plan